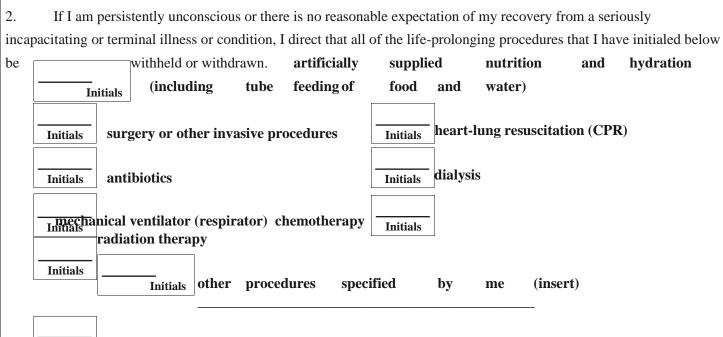

# all <u>Initials</u> other "life-prolonging" medical or surgical procedures that are merely intended to keep me alive without reasonable hope of improving my condition or curing my illness or injury

3. However, if my physician believes that any life-prolonging procedure may lead to a recovery significant to me as communicated by me or my Agent to my physician, then I direct my physician to try the treatment for a reasonable period of time. If it does not cause my condition to improve, I direct the treatment to be withdrawn even if it shortens my life. I also direct that I be given medical treatment to relieve pain or to provide comfort, even if such treatment might shorten my life, suppress my appetite or my breathing, or be habit-forming.